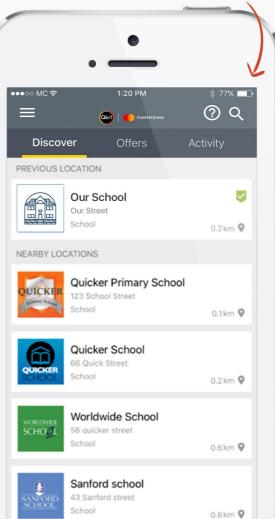

#### Step 1 Download Qkr!

on your Android phone or iPhone. iPad users can download iPhone app

#### Step 2 Register

Select your Country of Residence as 'Australia' and follow the steps to register

#### Step 3 Find our school

Our school will appear in 'Nearby Locations' if you're within 10kms of the school, or search for our school by name.

#### Step 4 Register your children

When first accessing our school you will be prompted to add a student profile for your child. This allows you to make orders and payments for them. lf you have made a purchase you can select our school from 'Previous Location'

If you're within 10 kms of the school, you can select our school from 'Nearby Locations'

#### Search for our school name

## Add your children's details in Student Profiles

## Making payments