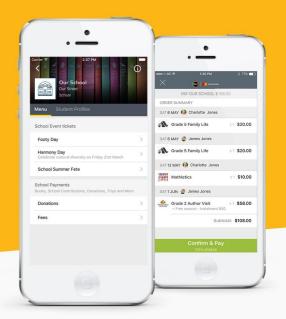

#### Step 3 Find our school

Our school will appear in 'Nearby Locations' if you're within 10kms of the school, or search for our school by name.

#### Step 4 Register your children

When first accessing our school you will be prompted to add a student profile for your child. This allows you to make orders and payments for them. lf you have made a purchase you can select our school from 'Previous Location'

If you're within 10 kms of the school, you can select our school from 'Nearby Locations'

#### Search for our school name